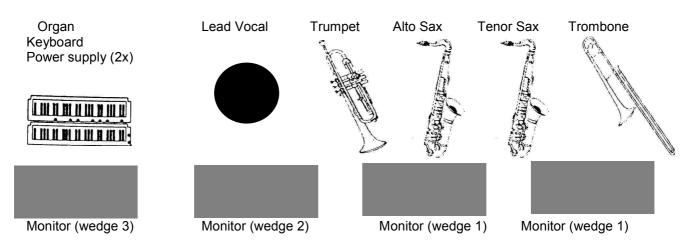

## THE SPECIAL GUESTS TECHNICAL RIDER

| Channel Instrument |              | Mic-Type         | Insert/Effects |  |
|--------------------|--------------|------------------|----------------|--|
| 01                 | Kick         | D112 / ATM25     | Gate           |  |
| 02                 | Snare        | SM57             | Reverb         |  |
| 03                 |              |                  |                |  |
| 04                 | Small Tom    | SM57 / bf509     | Gate           |  |
| 05                 | ОН           | Condenser        |                |  |
| 06                 | ОН           | Consenser        |                |  |
| 07                 | Bass         | D.IBox           |                |  |
| 80                 | Guitar       | SM57             | Reverb         |  |
| 09                 | Organ        | D.I. (mono)      |                |  |
| 10                 | Keyboard     | D.I. (mono)      | Reverb         |  |
| 11                 | Trumpet      | MD421 / SM58     | Delay/Reverb   |  |
| 12                 | Alto Sax     | MD421 / SM58     | Delay/Reverb   |  |
| 13                 | Tenor Sax    | MD421 / SM58     | Delay/Reverb   |  |
| 14                 | Trombone     | MD421 / SM58     | Delay/Reverb   |  |
| 15                 | Vocal Centre | Beta58D wireless | Delay/Reverb   |  |
| 16                 | Vocal Drums  | SM58             | Delay/Reverb   |  |