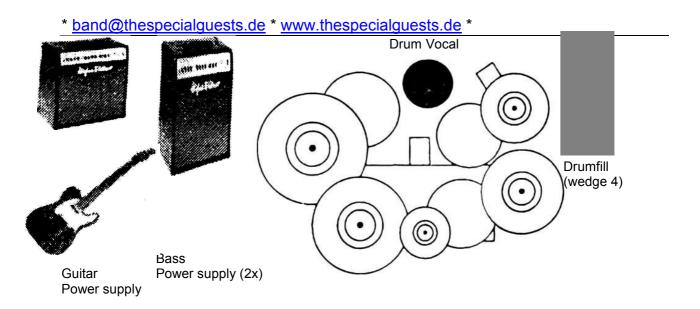

## THE SPECIAL GUESTS TECHNICAL RIDER

| Channel Instrument |              | Mic-Type         | Insert/Effects |  |
|--------------------|--------------|------------------|----------------|--|
| 01                 | Kick         | D112 / ATM25     | Gate           |  |
| 02                 | Snare        | SM57             | Reverb         |  |
| 03                 |              |                  |                |  |
| 04                 | Small Tom    | SM57 / bf509     | Gate           |  |
| 05                 | ОН           | Condenser        |                |  |
| 06                 | ОН           | Consenser        |                |  |
| 07                 | Bass         | D.IBox           |                |  |
| 80                 | Guitar       | SM57             | Reverb         |  |
| 09                 | Organ        | D.I. (mono)      |                |  |
| 10                 | Keyboard     | D.I. (mono)      | Reverb         |  |
| 11                 | Trumpet      | MD421 / SM58     | Delay/Reverb   |  |
| 12                 | Alto Sax     | MD421 / SM58     | Delay/Reverb   |  |
| 13                 | Tenor Sax    | MD421 / SM58     | Delay/Reverb   |  |
| 14                 | Trombone     | MD421 / SM58     | Delay/Reverb   |  |
| 15                 | Vocal Centre | Beta58D wireless | Delay/Reverb   |  |
| 16                 | Vocal Drums  | SM58             | Delay/Reverb   |  |